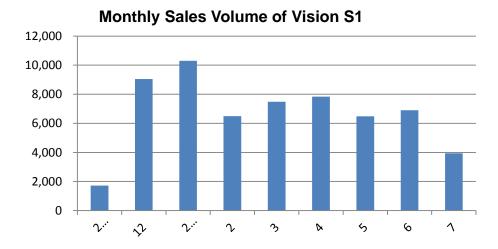

1.8L **Transmissions**: 6DCT, 6MT

**Dimension:** 4440/1833/1560

Wheelbase: 2700

**Power:** 98kw/5200rpm (1.4T)

**Max. Torque**: 215/2000-4000

N.m/rpm (1.4T)

**MSRP:** RMB77,800-116,800



# **Key Model – Emgrand GL**



#### Monthly Sales Volume of Emgrand GL



**Engine:** 1.4T, 1.8L **Transmissions**: 6DCT, 6MT

**Dimension:** 4725/1802/1478

Wheelbase: 2700

**Power:** 98kw/5200rpm (1.4T)

**Max. Torque:** 215/2000-4000

N.m/rpm (1.4T)

**MSRP:** RMB78,800-115,800



# **Key Model – Vision SUV**



#### **Monthly Sales Volume of Vision SUV**



**Engine:** 1.3T, 1.8L **Transmissions**: CVT, 5MT

**Dimension:** 4500/1834/1707

Wheelbase: 2661

 Power:
 98kw/5500rpm (1.3T)

 Max. Torque:
 185/2000-4500N.m/rpm

 MSRP:
 RMB74,900-101,900



# **Key Model – Vision X1 & Vision X3**











#### **New Energy Strategy**

**333** 

Energy Efficiency < 5.0L/100Km by 2020



Affordable PHEVs at Prices of Traditional Cars



New Energy Vehicles = 90% of Total Sales (PHEV/HEV:65% EV:35%)



Successful Development of Hydrogen/Metal Fuel Battery Vehicles



Leading New Energy, Smart Car and Light Weight Technologies

Powertrain: 1.5TD+48V BSG +7DCT

1.5TD+EV Motor+7DCT

**Dimension:** 4986/1861/1513

Wheelbase: 2870

**Power:** 142kw/192kw

Max. Torque: 300/425 N.m/rpm

**MSRP:** RMB 136,800-199,800

**Fuel** 5.8L/100km 1.6L/100km

consumption:





#### **New Products**



- 2018 sales volume target at 1,580,000 units (+27% over 2017)
- 2 SUV, 2 Sedan, 2 EV, 1 MPV
- Lynk & Co 02 and 03
- Upgraded versions of existing major models
- New HEV, PHEV models





#### Lynk & Co

-