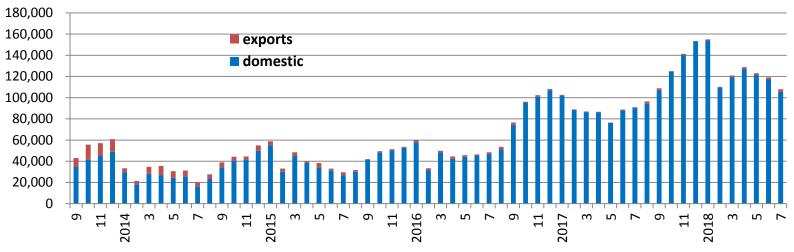

# 吉利芝車控股有限公司

**GEELYAUTOMOBILE HOLDINGS LIMITED** 

# **Corporate Presentation**

Aug 2018

www.geelyauto.com.hk

#### **Sales Performance**

Jan. - Jul. 2018

Overall: 886,907 units, +43% YoY

**Domestic:** 875,706 units +42% YoY

**Exports:** 11,201 units +130% YoY

A-segment Sedans
(New Emgrand+Vision+Emgrand
GS/GL+Kingkong)

442,270 units +14% YoY

SUVs (Vision SUV+Boyue+X1+X3+S1)

361,842 units +70% YoY



#### **Sales Performance**

#### **Monthly Sales Volume**



#### **Domestic Sales Volume (3MMA+/-%)**





### **Key Model – New Emgrand & Vision**





#### **Monthly Sales Volume of Vision**





### **Key Model – Borui**



#### Monthly Sales Volume of Borui



**Engine:** 1.8T, 2.4L

**Transmissions**: 6AT

**Dimension:** 4956/1861/1513

Wheelbase: 2850

**Power:** 135Kw (1.8T) **Max. Torque:** 300/1750-4000

N.m/rpm(1.8T)

**MSRP:** RMB119,800-179,800



# **Key Model – Boyue**



**Monthly Sales Volume of Boyue** 



**Engine:** 1.8T, 2.0L **Transmissions**: 6MT, 6AT

**Dimension:** 4519/1831/1694

Wheelbase: 2670

**Power:** 135Kw (1.8T) **Max. Torque:** 285/1500-4000

N.m/rpm(1.8T)

**MSRP:** RMB98,800-159,800



# **Key Model – Emgrand GS**



#### **Monthly Sales Volume of Emgrand GS**



**Engine:** 1.4T, 1.8L **Transmissions**: 6DCT,