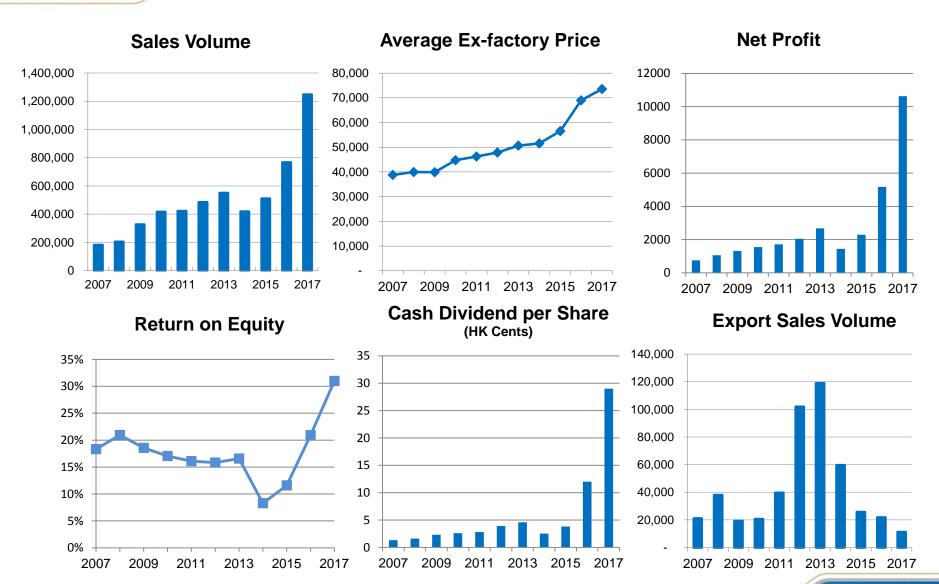

# **Geely Automobile in Figures**

| Year started:             | 1998                                                                                            |  |
|---------------------------|-------------------------------------------------------------------------------------------------|--|
| Total workforce:          | 41,600 (on Dec. 31st, 2017)                                                                     |  |
| Manufacturing facilities: | 9 plants in China + 1 JV plant in Belarus                                                       |  |
| Products:                 | 10 major models under 5 platforms                                                               |  |
| Distribution network:     | More than 880 dealers in China;<br>723 4S dealers and 157 franchisee<br>stores in 23 provinces. |  |
| 2017 sales volume:        | 1,247,116 units (99% in China market)                                                           |  |
| 2017 revenues:            | US\$14.8 billion                                                                                |  |
| Market Capitalization:    | US\$ 21 billion (on Jul 31st, 2018)                                                             |  |
|                           |                                                                                                 |  |