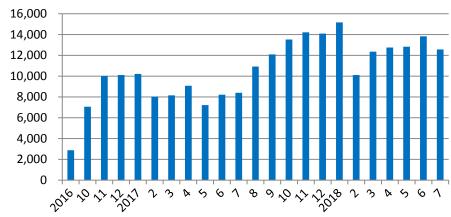

#### Monthly Sales Volume of Emgrand GL

**Engine:** 1.4T, 1.8L **Transmissions**: 6DCT, 6MT

**Dimension:** 4725/1802/1478

Wheelbase: 2700

**Power:** 98kw/5200rpm (1.4T)

**Max. Torque:** 215/2000-4000

N.m/rpm (1.4T)