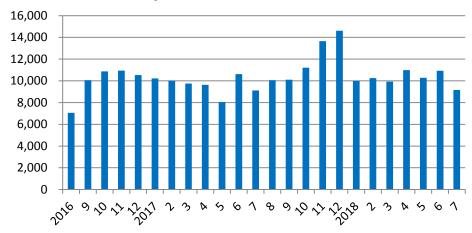

ension:** 4519/1831/1694

Wheelbase: 2670

**Power:** 135Kw (1.8T) **Max. Torque:** 285/1500-4000

N.m/rpm(1.8T)

**MSRP:** RMB98,800-159,800



# **Key Model – Emgrand GS**



#### **Monthly Sales Volume of Emgrand GS**



**Engine:** 1.4T, 1.8L **Transmissions**: 6DCT, 6MT

**Dimension:** 4440/1833/1560

Wheelbase: 2700

**Power:** 98kw/5200rpm (1.4T)

**Max. Torque**: 215/2000-4000

N.m/rpm (1.4T)

**MSRP:** RMB77,800-116,800



# **Key Model – Emgrand GL**



#### Monthly Sales Volume of Emgrand GL



**Engine:** 1.4T, 1.8L **Transmissions**: 6DCT, 6MT

**Dimension:** 4725/1802/1478

Wheelbase: 2700

**Power:** 98kw/5200rpm (1.4T)

**Max. Torque:** 215/2000-4000

N.m/rpm (1.4T)

**MSRP:** RMB78,800-115,800



# **Key Model – Vision SUV**



#### **Monthly Sales Volume of Vision SUV**



**Engine:** 1.3T, 1.8L **Transmissions**: CVT, 5MT

**Dimension:** 4500/1834/1707

Wheelbase: 2661

 Power:
 98kw/5500rpm (1.3T)

 Max. Torque:
 185/2000-4500N.m/rpm

 MSRP:
 RMB74,900-101,900



# **Key Model – Vision X1 & Vision X3**











#### **New Energy Strategy**

**333** 

Energy Efficiency < 5.0L/100Km by 2020



Affordable PHEVs at Prices of Traditional Cars



New Energy Vehicles = 90% of Total Sales (PHEV/HEV:65% EV:35%)



Successful Development of Hydrogen/Metal Fuel Battery Vehicles



Leading New Energy, Smart Car and Light Weight Technologies

Powertrain: 1.5TD+48V BSG +7DCT

1.5TD+EV Motor+7DCT

**Dimension:** 4986/1861/1513

Wheelbase: 2870

**Power:** 142kw/192kw

Max. Torque: 300/425 N.m/rpm

**MSRP:** RMB 136,800-199,800

**Fuel** 5.8L/100km 1.6L/100km

consump