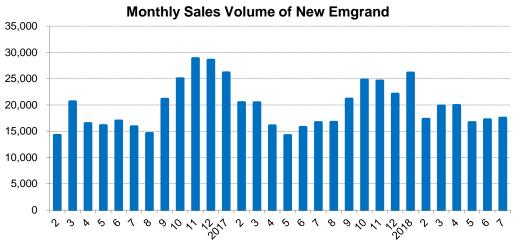

# 吉利芝車控股有限公司

**GEELYAUTOMOBILE HOLDINGS LIMITED** 

# **Corporate Presentation**

Aug 2018

www.geelyauto.com.hk

#### **Sales Performance**

Jan. - Jul. 2018

Overall: 886,907 units, +43% YoY

**Domestic:** 875,706 units +42% YoY

**Exports:** 11,201 units +130% YoY

A-segment Sedans
(New Emgrand+Vision+Emgrand
GS/GL+Kingkong)

442,270 units +14% YoY

SUVs (Vision SUV+Boyue+X1+X3+S1)

361,842 units +70% YoY



#### **Sales Performance**

#### **Monthly Sales Volume**



#### **Domestic Sales Volume (3MMA+/-%)**





### **Key Model – New Emgrand & Vision**





#### **Monthly Sales Volume of Vision**





### **Key Model – Borui**



#### Monthly Sales Volume of Borui



**Engine:** 1.8T, 2.4L

**Transmissions**: 6AT

**Dimension:** 4956/1861/1513

Wheelbase: 2850

**Power:** 135Kw (1.8T) **Max. Torque:** 300/1750-4000

N.m/rpm(1.8T)

**MSRP:** RMB119,800-179,800



# **Key Model – Boyue**



**Monthly Sales Volume of Boyue** 



**Engine:** 1.8T, 2.0L **Transmissions**: 6MT, 6AT

**Dimension:** 4519/1831/1694

Wheelbase: 2670

**Power:** 135Kw (1.8T) **Max. Torque:** 285/1500-4000

N.m/rpm(1.8T)

**MSRP:** RMB98,800-159,800



# **Key Model – Emgrand GS**



#### **Monthly Sales Volume of Emgrand GS**



**Engine:** 1.4T, 1.8L **Transmissions**: 6DCT, 6MT

**Dimension:** 4440/1833/1560

Wheelbase: 2700

**Power:** 98kw/5200rpm (1.4T)

**Max. T