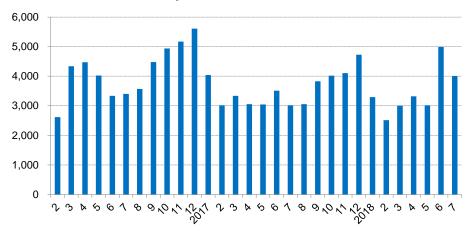

#### **Monthly Sales Volume of Vision**

### **Key Model – Borui**

#### Monthly Sales Volume of Borui

**Engine:** 1.8T, 2.4L

**Transmissions**: 6AT

**Dimension:** 4956/1861/1513

Wheelbase: 2850

**Power:** 135Kw (1.8T) **Max. Torque:** 300/1750-4000

N.m/rpm(1.8T)

**MSRP:** RMB119,800-179,800