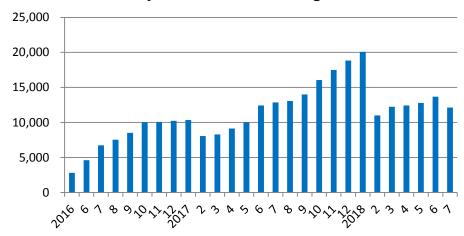

les Performance**

#### **Monthly Sales Volume**



#### **Domestic Sales Volume (3MMA+/-%)**





### **Key Model – New Emgrand & Vision**





#### **Monthly Sales Volume of Vision**





### **Key Model – Borui**



#### Monthly Sales Volume of Borui



**Engine:** 1.8T, 2.4L

**Transmissions**: 6AT

**Dimension:** 4956/1861/1513

Wheelbase: 2850

**Power:** 135Kw (1.8T) **Max. Torque:** 300/1750-4000

N.m/rpm(1.8T)

**MSRP:** RMB119,800-179,800



# **Key Model – Boyue**



**Monthly Sales Volume of Boyue** 



**Engine:** 1.8T, 2.0L **Transmissions**: 6MT, 6AT

**Dimension:** 4519/1831/1694

Wheelbase: 2670

**Power:** 135Kw (1.8T) **Max. Torque:** 285/1500-4000

N.m/rpm(1.8T)

**MSRP:** RMB98,800-159,800



# **Key Model – Emgrand GS**



#### **Monthly Sales Volume of Emgrand GS**



**Engine:** 1.4T, 1.8L **Transmissions**: 6DCT, 6MT

**Dimension:** 4440/1833/1560

Wheelbase: 2700

**Power:** 98kw/5200rpm (1.4T)

**Max. Torque**: 215/2000-4000

N.m/rpm (1.4T)

**MSRP:** RMB77,800-116,800



# **Key Model – Emgrand GL**



#### Monthly Sales Volume of Emgrand GL



**Engine:** 1.4T, 1.8L **Transmissions**: 6DCT, 6MT

**Dimension:** 4725/1802/1478

Wheelbase: 2700

**Power:** 98kw/5200rpm (1.4T)

**Max. Torque:** 215/2000-4000

N.m/rpm (1.4T)

**MSRP:** RMB78,800-115,800



# **Key Model – Vision SUV**



#### **Monthly Sales Volume of Vision SUV**



**Engine:** 1.3T, 1.8L **Transmissions**: CVT, 5MT

**Dimension:** 4500/1834/1707

Wheelbase: 2661

 Power:
 98kw/5500rpm (1.3T)

 Max. Torque:
 185/2000-4500N.m/rpm

 MSRP:
 RMB74,900-101,900



# **Key Model – Vision X