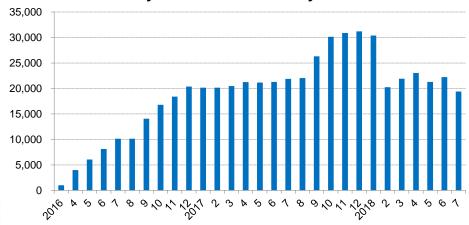

an. - Jul. 2018

Overall: 886,907 units, +43% YoY

**Domestic:** 875,706 units +42% YoY

**Exports:** 11,201 units +130% YoY

A-segment Sedans
(New Emgrand+Vision+Emgrand
GS/GL+Kingkong)

442,270 units +14% YoY

SUVs (Vision SUV+Boyue+X1+X3+S1)

361,842 units +70% YoY



#### **Sales Performance**

#### **Monthly Sales Volume**



#### **Domestic Sales Volume (3MMA+/-%)**





### **Key Model – New Emgrand & Vision**





#### **Monthly Sales Volume of Vision**





### **Key Model – Borui**



#### Monthly Sales Volume of Borui



**Engine:** 1.8T, 2.4L

**Transmissions**: 6AT

**Dimension:** 4956/1861/1513

Wheelbase: 2850

**Power:** 135Kw (1.8T) **Max. Torque:** 300/1750-4000

N.m/rpm(1.8T)

**MSRP:** RMB119,800-179,800



# **Key Model – Boyue**



**Monthly Sales Volume of Boyue** 



**Engine:** 1.8T, 2.0L **Transmissions**: 6MT, 6AT

**Dimension:** 4519/1831/1694

Wheelbase: 2670

**Power:** 135Kw (1.8T) **Max. Torque:** 285/1500-4000

N.m/rpm(1.8T)

**MSRP:** RMB98,800-159,800



# **Key Model – Emgrand GS**



#### **Monthly Sales Volume of Emgrand GS**



**Engine:** 1.4T, 1.8L **Transmissions**: 6DCT, 6MT

**Dimension:** 4440/1833/1560

Wheelbase: 2700

**Power:** 98kw/5200rpm (1.4T)

**Max. Torque**: 215/2000-4000

N.m/rpm (1.4T)

**MSRP:** RMB77,800-116,800



# **Key Model – Emgrand GL**



#### Monthly Sales Volume of Emgrand GL



**Engine:** 1.4T, 1.8L **Transmissions**: 6DCT, 6MT

**Dimension:** 4725/1802/1478

Wheelbase: 2700

**Power:** 98kw/5200rpm (1.4T)

**Max. Torque:** 215/2000-4000

N.m/rpm (1.4T)

**MSRP:** RMB78,800-115,800



# **Key Model – Vi