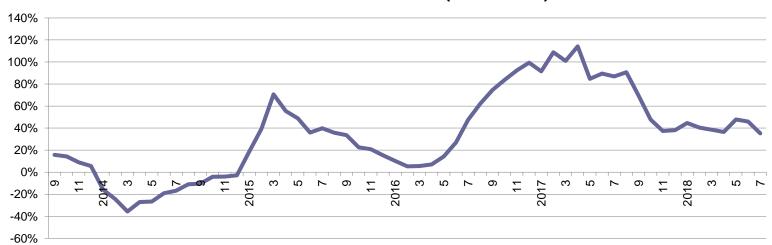

# 吉利芝車控股有限公司

**GEELYAUTOMOBILE HOLDINGS LIMITED** 

# **Corporate Presentation**

Aug 2018

www.geelyauto.com.hk

#### **Sales Performance**

Jan. - Jul. 2018

Overall: 886,907 units, +43% YoY

**Domestic:** 875,706 units +42% YoY

**Exports:** 11,201 units +130% YoY

A-segment Sedans
(New Emgrand+Vision+Emgrand
GS/GL+Kingkong)

442,270 units +14% YoY

SUVs (Vision SUV+Boyue+X1+X3+S1)

361,842 units +70% YoY



#### **Sales Performance**

#### **Monthly Sales Volume**



#### **Domestic Sales Volume (3MMA+/-%)**





### **Key Model – New Emgrand & Vision**





#### **Monthly Sales Volume of Vision**





### **Key Model – Borui**



#### Monthly Sales Volume of Borui



**Engine:** 1.8T, 2.4L

**Transmissions**: 6AT

**Dimension:** 4956/1861/1513

Wheelbase: 2850

**Power:** 135Kw (1.8T) **Max. Torque:** 300/1750-4000

N.m/rpm(1.8T)

**MSRP:** RMB119,800-179,800



# **Key Model – Boyue**



**Monthly Sales Volume of Boyue** 



**Engine:** 1.8T, 2.0L **Transmissions**: 6MT, 6AT

**Dimension:** 4519/1831/1694

Wheelbase: 2670

**Power:** 135Kw (1.8T) **Max. Torque:** 285/1500-4000

N.m/rpm(1.8T)

**MSRP:** RMB98,800-159,800



# **Key Model – Emgrand GS**



#### **Monthly Sales Volume of Emgrand GS**



**Engine:** 1.4T, 1.8L **Transmissions**: 6DCT, 6MT

**Dimension:** 4440/1833/1560

Wheelbase