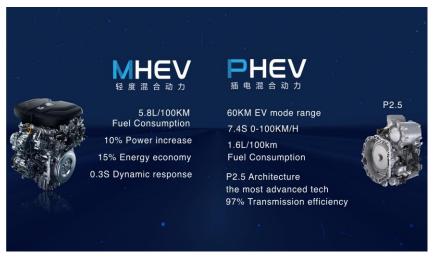

Leading New Energy, Smart Car and Light Weight Technologies

Powertrain: 1.5TD+48V BSG +7DCT

1.5TD+EV Motor+7DCT

**Dimension:** 4986/1861/1513

Wheelbase: 2870

**Power:** 142kw/192kw

Max. Torque: 300/425 N.m/rpm

**MSRP:** RMB 136,800-199,800

**Fuel** 5.8L/100km 1.6L/100km

consumption: